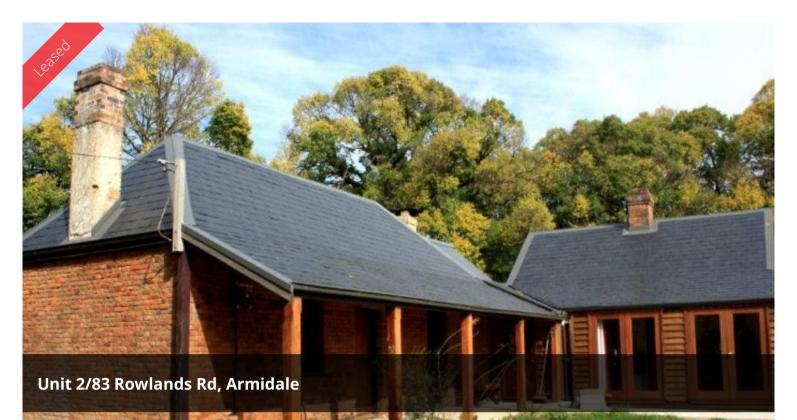

## EDGE OF TOWN COTTAGE

The beautifully cared for 2 bedroom cottage is bursting with character. Perfect for one or a couple. Combined living and dining, separate timber kitchen with combined bathroom and laundry with a stone bath. Front veranda over looking the gardens and scenery.